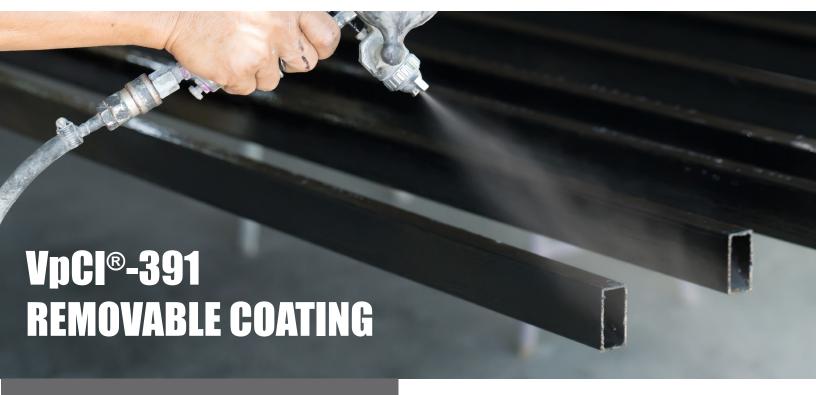

# Protect from corrosion during manufacturing, shipment, and storage.

Cortec's VpCI®-391 water-based removable coating delivers exceptional corrosion protection for indoor and outdoor applications. VpCI®-391 dries to a thin, clear film which is virtually unnoticeable, while protecting both unpainted and painted surfaces, as well as preventing dissimilar metal corrosion.

- Water-based
- Can be applied via spray, brush, roll, or dip
- Single component system—no mixing needed
- Low VOC